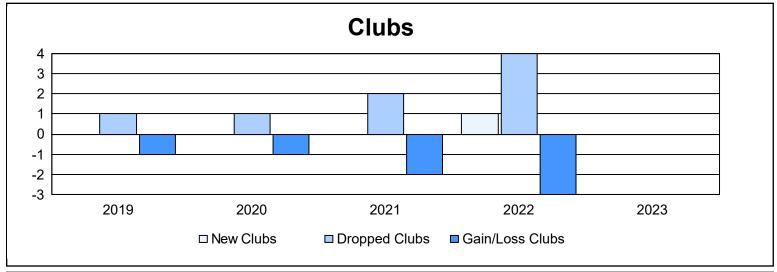

District 13 OH7 As of June 2023 Cumulative

| Year      | New<br>Clubs | Dropped<br>Clubs | Gain/<br>Loss<br>Clubs | New<br>Members | Charter<br>Members | Reinstate<br>Members | Transfer<br>Members | Total<br>Member<br>Added | Total<br>Members<br>Dropped | Gain/<br>Loss<br>Members |
|-----------|--------------|------------------|------------------------|----------------|--------------------|----------------------|---------------------|--------------------------|-----------------------------|--------------------------|
| 2018-2019 | 0            | 1                | -1                     | 83             | 0                  | 14                   | 3                   | 100                      | 146                         | -46                      |
| 2019-2020 | 0            | 1                | -1                     | 62             | 1                  | 21                   | 8                   | 92                       | 130                         | -38                      |
| 2020-2021 | 0            | 2                | -2                     | 52             | 1                  | 4                    | 4                   | 61                       | 192                         | -131                     |
| 2021-2022 | 1            | 4                | -3                     | 116            | 32                 | 5                    | 2                   | 155                      | 184                         | -29                      |
| 2022-2023 | 0            | 0                | 0                      | 104            | 0                  | 11                   | 5                   | 120                      | 182                         | -62                      |
| Average   | 0            | 2                | -1                     | 83             | 7                  | 11                   | 4                   | 106                      | 167                         | -61                      |