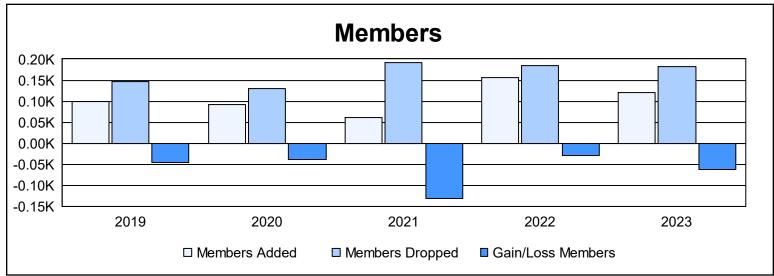

District 13 OH7 As of June 2023 Cumulative

| Year      | New<br>Clubs | Dropped<br>Clubs | Gain/<br>Loss<br>Clubs | New<br>Members | Charter<br>Members | Reinstate<br>Members | Transfer<br>Members | Total<br>Member<br>Added | Total<br>Members<br>Dropped | Gain/<br>Loss<br>Members |
|-----------|--------------|------------------|------------------------|----------------|--------------------|----------------------|---------------------|--------------------------|-----------------------------|--------------------------|
| 2018-2019 | 0            | 1                | -1                     | 83             | 0                  | 14                   | 3                   | 100                      | 146                         | -46                      |
| 2019-2020 | 0            | 1                | -1                     | 62             | 1                  | 21                   | 8                   | 92                       | 130                         | -38                      |
| 2020-2021 | 0            | 2                | -2                     | 52             | 1                  | 4                    | 4                   | 61                       | 192                         | -131                     |
| 2021-2022 | 1            | 4                | -3                     | 116            | 32                 | 5                    | 2                   | 155                      | 184                         | -29                      |
| 2022-2023 | 0            | 0                | 0                      | 104            | 0                  | 11                   | 5                   | 120                      | 182                         | -62                      |
| Average   | 0            | 2                | -1                     | 83             | 7                  | 11                   | 4                   | 106                      | 167                         | -61                      |